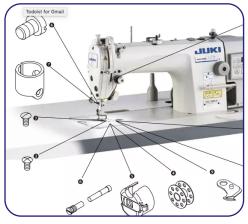

#### Spare Parts & Accessories

We offer an extensive inventory of sewing machine spare parts, including needles, bobbins, presser feet, and circuit boards. All parts are sourced from trusted manufacturers to ensure quality and durability.

At Stitch Tech Solution, we provide high-quality sewing machines and accessories to meet the diverse needs of garment factories. Our products ensure efficiency, durability, and precision for every stitching requirement.