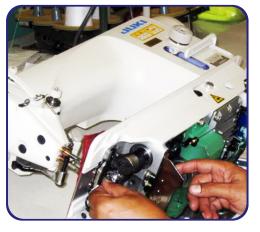

#### **Expert Servicing & Repairs**

Our team of skilled technicians provides maintenance and repair services for all types of sewing machines. We ensure that your machines are operating at peak performance, minimizing downtime and maximizing productivity.

#### Machine Upgrades & Modifications

We specialize in upgrading and modifying existing sewing machines to improve their performance and efficiency. Whether it's adding new features or enhancing capabilities, we provide tailored solutions that extend the life of your machines.